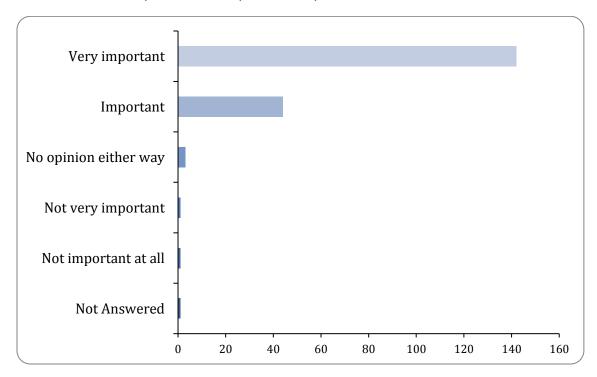

## How important do you think sport and physical activity is in leading a happy and healthy life?

#### sport important

There were 191 responses to this part of the question.

| Option                | Total | Percent |
|-----------------------|-------|---------|
| Very important        | 142   | 73.96%  |
| Important             | 44    | 22.92%  |
| No opinion either way | 3     | 1.56%   |
| Not very important    | 1     | 0.52%   |
| Not important at all  | 1     | 0.52%   |
| Not Answered          | 1     | 0.52%   |