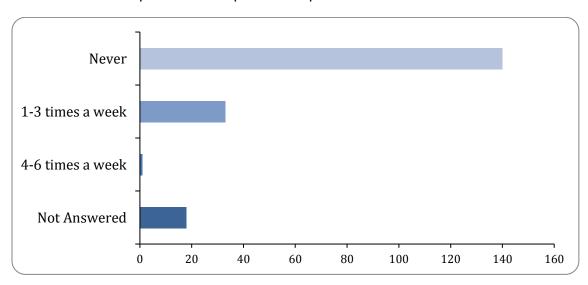

## non paid for activity - Free organised activities (Parkrun, informal sports groups, etc)

There were 174 responses to this part of the question.

| Option           | Total | Percent |
|------------------|-------|---------|
| Never            | 140   | 72.92%  |
| 1-3 times a week | 33    | 17.19%  |
| 4-6 times a week | 1     | 0.52%   |
| 5-7 times a week | 0     | 0.00%   |
| Not Answered     | 18    | 9.38%   |