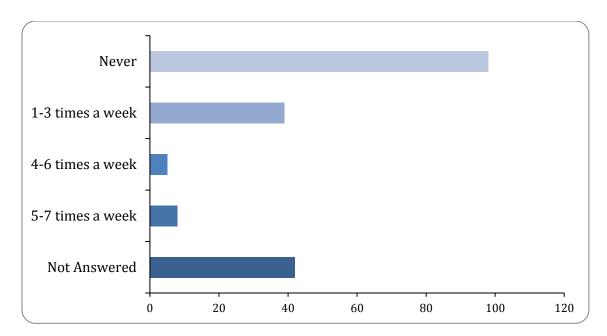

## paid-for activity - Other

There were 150 responses to this part of the question.

| Option           | Total | Percent |
|------------------|-------|---------|
| Never            | 98    | 51.04%  |
| 1-3 times a week | 39    | 20.31%  |
| 4-6 times a week | 5     | 2.60%   |
| 5-7 times a week | 8     | 4.17%   |
| Not Answered     | 42    | 21.88%  |