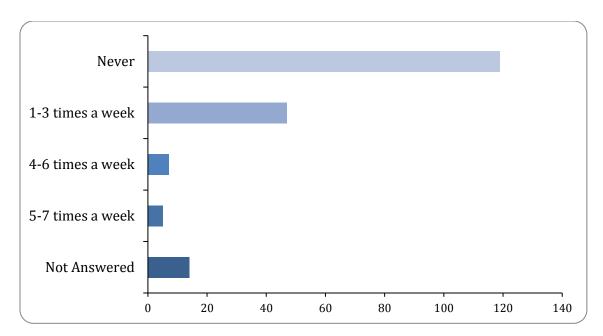

## paid-for activity - Leicester City Council Leisure Centre

There were 178 responses to this part of the question.

| Option           | Total | Percent |
|------------------|-------|---------|
| Never            | 119   | 61.98%  |
| 1-3 times a week | 47    | 24.48%  |
| 4-6 times a week | 7     | 3.65%   |
| 5-7 times a week | 5     | 2.60%   |
| Not Answered     | 14    | 7.29%   |