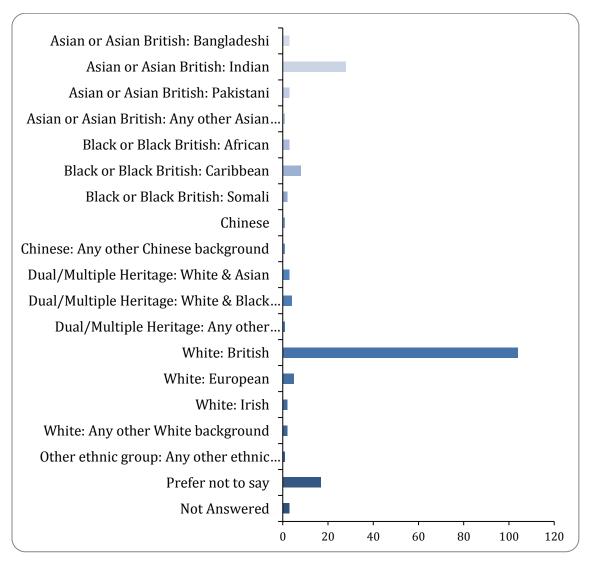

#### **Ethnic background:**

#### **Ethnicity**

There were 189 responses to this part of the question.

| Option                                             | Total | Percent |
|----------------------------------------------------|-------|---------|
| Asian or Asian British: Bangladeshi                | 3     | 1.56%   |
| Asian or Asian British: Indian                     | 28    | 14.58%  |
| Asian or Asian British: Pakistani                  | 3     | 1.56%   |
| Asian or Asian British: Any other Asian background | 1     | 0.52%   |
| Black or Black British: African                    | 3     | 1.56%   |

| Black or Black British: Caribbean                     | 8   | 4.17%  |
|-------------------------------------------------------|-----|--------|
| Black or Black British: Somali                        | 2   | 1.04%  |
| Black or Black British: Any other Black background    | 0   | 0.00%  |
| Chinese                                               | 1   | 0.52%  |
| Chinese: Any other Chinese background                 | 1   | 0.52%  |
| Dual/Multiple Heritage: White & Asian                 | 3   | 1.56%  |
| Dual/Multiple Heritage: White & Black African         | 0   | 0.00%  |
| Dual/Multiple Heritage: White & Black Caribbean       | 4   | 2.08%  |
| Dual/Multiple Heritage: Any other heritage background | 1   | 0.52%  |
| White: British                                        | 104 | 54.17% |
| White: European                                       | 5   | 2.60%  |
| White: Irish                                          | 2   | 1.04%  |
| White: Any other White background                     | 2   | 1.04%  |
| Other ethnic group: Gypsy/Romany/Irish Traveller      | 0   | 0.00%  |
| Other ethnic group: Any other ethnic group            | 1   | 0.52%  |
| Prefer not to say                                     | 17  | 8.85%  |
| Not Answered                                          | 3   | 1.56%  |