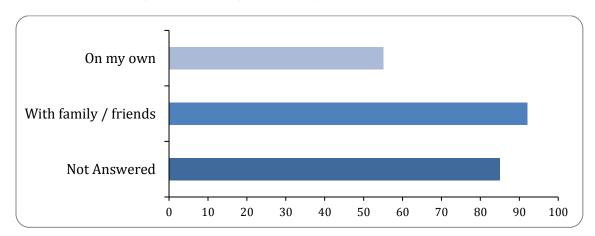

## package options - Charity walk or jog

| Option                | Total | Percent |
|-----------------------|-------|---------|
| On my own             | 55    | 28.65%  |
| With family / friends | 92    | 47.92%  |
| Not Answered          | 85    | 44.27%  |