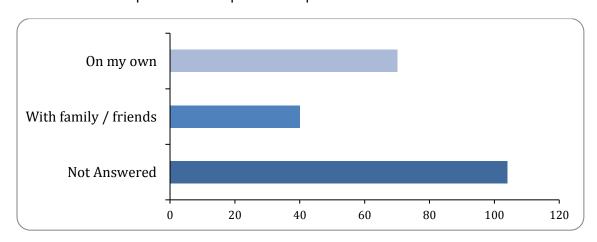

## package options - Beauty treatment

There were 88 responses to this part of the question.

| Option                | Total | Percent |
|-----------------------|-------|---------|
| On my own             | 70    | 36.46%  |
| With family / friends | 40    | 20.83%  |
| Not Answered          | 104   | 54.17%  |