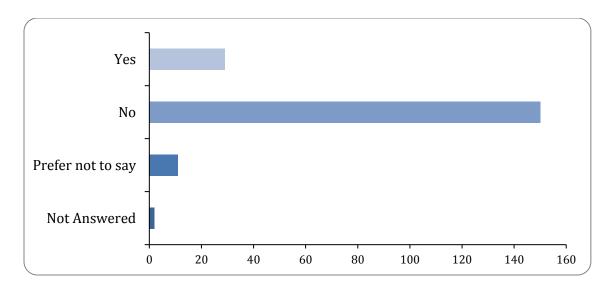

## Q7

There were 190 responses to this part of the question.

| Option            | Total | Percent |
|-------------------|-------|---------|
| Yes               | 29    | 15.10%  |
| No                | 150   | 78.12%  |
| Prefer not to say | 11    | 5.73%   |
| Not Answered      | 2     | 1.04%   |