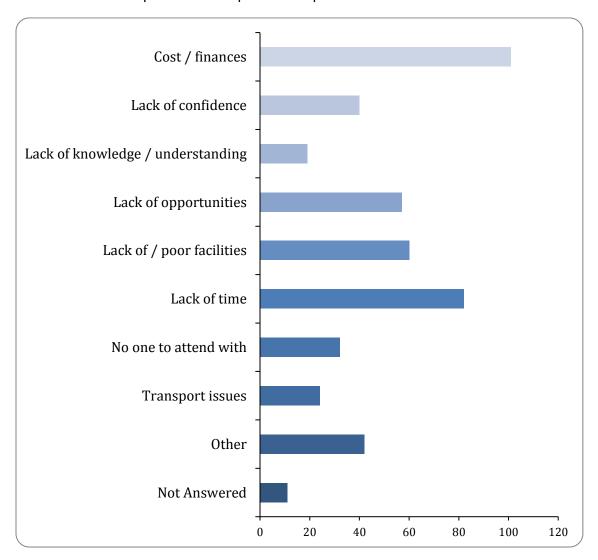

## What (if any) barriers stop you participating in sport and physical activity? (please tick all that apply)

#### barriers

There were 181 responses to this part of the question.

| Option          | Total | Percent |
|-----------------|-------|---------|
| Cost / finances | 101   | 52.60%  |

| Lack of confidence                | 40 | 20.83% |
|-----------------------------------|----|--------|
| Lack of knowledge / understanding | 19 | 9.90%  |
| Lack of opportunities             | 57 | 29.69% |
| Lack of / poor facilities         | 60 | 31.25% |
| Lack of time                      | 82 | 42.71% |
| No one to attend with             | 32 | 16.67% |
| Transport issues                  | 24 | 12.50% |
| Other                             | 42 | 21.88% |
| Not Answered                      | 11 | 5.73%  |