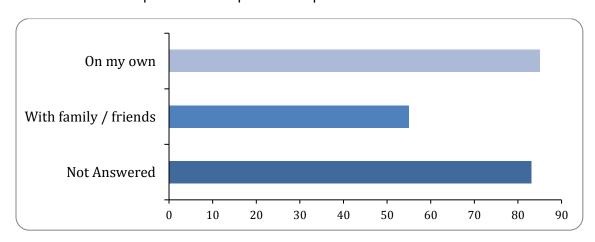

## package options - Mindfulness

There were 109 responses to this part of the question.

| Option                | Total | Percent |
|-----------------------|-------|---------|
| On my own             | 85    | 44.27%  |
| With family / friends | 55    | 28.65%  |
| Not Answered          | 83    | 43.23%  |