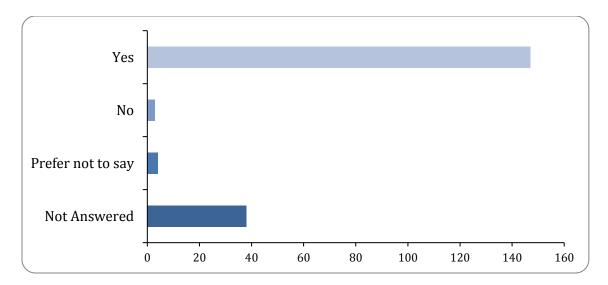

## gender same as birth

There were 154 responses to this part of the question.

| Option            | Total | Percent |
|-------------------|-------|---------|
| Yes               | 147   | 76.56%  |
| No                | 3     | 1.56%   |
| Prefer not to say | 4     | 2.08%   |
| Not Answered      | 38    | 19.79%  |