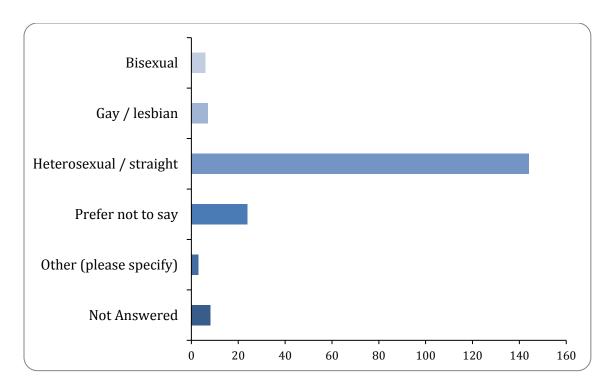

## sexuality

There were 184 responses to this part of the question.

| Option                  | Total | Percent |
|-------------------------|-------|---------|
| Bisexual                | 6     | 3.12%   |
| Gay / lesbian           | 7     | 3.65%   |
| Heterosexual / straight | 144   | 75.00%  |
| Prefer not to say       | 24    | 12.50%  |
| Other (please specify)  | 3     | 1.56%   |
| Not Answered            | 8     | 4.17%   |