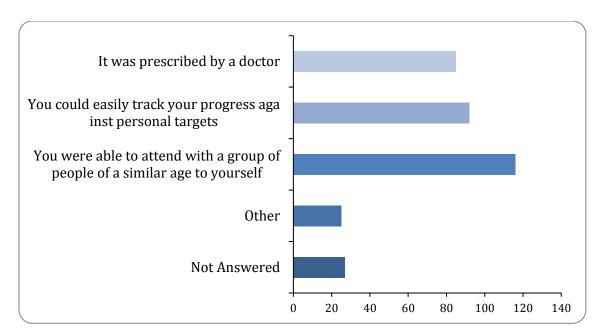

## Would you consider taking up a physical activity if...

## activity preferences 2

There were 165 responses to this part of the question.

| Option                                                                      | Total | Percent |
|-----------------------------------------------------------------------------|-------|---------|
| It was prescribed by a doctor                                               | 85    | 44.27%  |
| You could easily track your progress against personal targets               | 92    | 47.92%  |
| You were able to attend with a group of people of a similar age to yourself | 116   | 60.42%  |
| Other                                                                       | 25    | 13.02%  |
| Not Answered                                                                | 27    | 14.06%  |