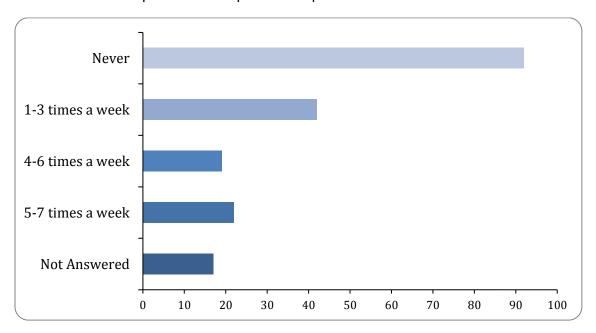

## non paid for activity - Walk to work or school

There were 175 responses to this part of the question.

| Option           | Total | Percent |
|------------------|-------|---------|
| Never            | 92    | 47.92%  |
| 1-3 times a week | 42    | 21.88%  |
| 4-6 times a week | 19    | 9.90%   |
| 5-7 times a week | 22    | 11.46%  |
| Not Answered     | 17    | 8.85%   |