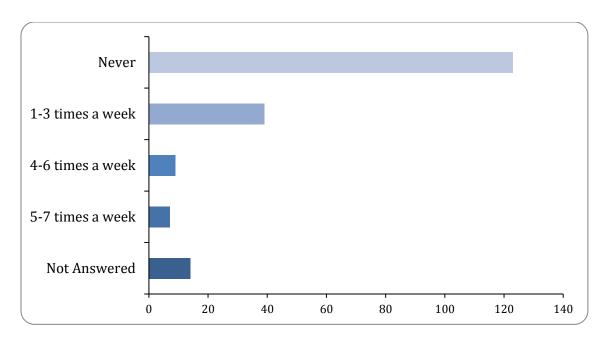

There were 178 responses to this part of the question.

| Option           | Total | Percent |
|------------------|-------|---------|
| Never            | 123   | 64.06%  |
| 1-3 times a week | 39    | 20.31%  |
| 4-6 times a week | 9     | 4.69%   |
| 5-7 times a week | 7     | 3.65%   |
| Not Answered     | 14    | 7.29%   |