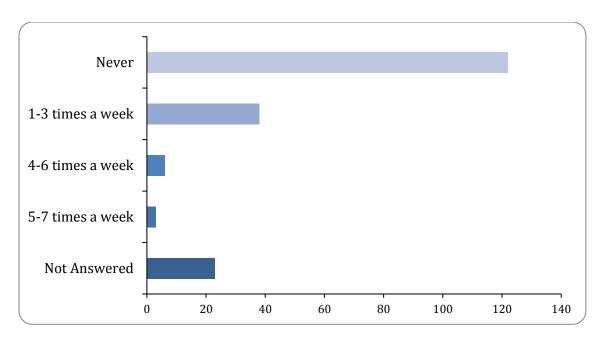

## non paid for activity - Home workout (online)

There were 169 responses to this part of the question.

| Option           | Total | Percent |
|------------------|-------|---------|
| Never            | 122   | 63.54%  |
| 1-3 times a week | 38    | 19.79%  |
| 4-6 times a week | 6     | 3.12%   |
| 5-7 times a week | 3     | 1.56%   |
| Not Answered     | 23    | 11.98%  |