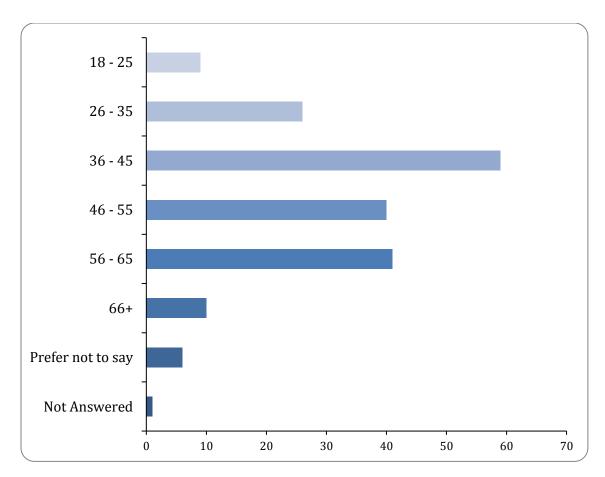

## Age:

## Age

There were 191 responses to this part of the question.

| Option            | Total | Percent |
|-------------------|-------|---------|
| under 18          | 0     | 0.00%   |
| 18 - 25           | 9     | 4.69%   |
| 26 - 35           | 26    | 13.54%  |
| 36 - 45           | 59    | 30.73%  |
| 46 - 55           | 40    | 20.83%  |
| 56 - 65           | 41    | 21.35%  |
| 66+               | 10    | 5.21%   |
| Prefer not to say | 6     | 3.12%   |
| Not Answered      | 1     | 0.52%   |