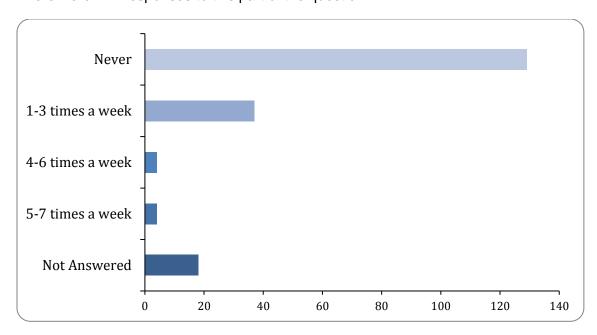

## non paid for activity - Local park / recreational ground workout

There were 174 responses to this part of the question.

| Option           | Total | Percent |
|------------------|-------|---------|
| Never            | 129   | 67.19%  |
| 1-3 times a week | 37    | 19.27%  |
| 4-6 times a week | 4     | 2.08%   |
| 5-7 times a week | 4     | 2.08%   |
| Not Answered     | 18    | 9.38%   |