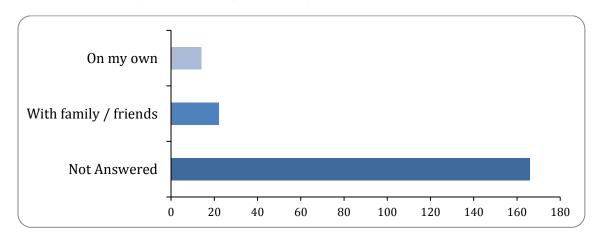

## package options - Something else

There were 26 responses to this part of the question.

| Option                | Total | Percent |
|-----------------------|-------|---------|
| On my own             | 14    | 7.29%   |
| With family / friends | 22    | 11.46%  |
| Not Answered          | 166   | 86.46%  |