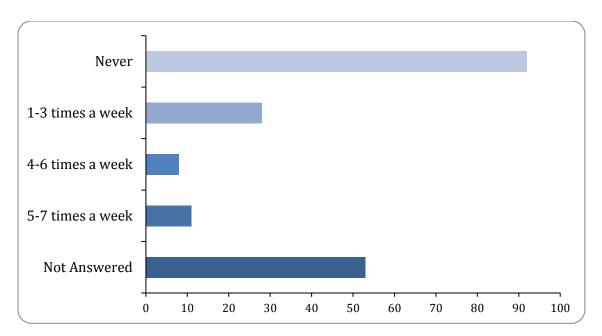

## non paid for activity - Walk to work or school

There were 175 responses to this part of the question.

| Option           | Total | Percent |
|------------------|-------|---------|
| Never            | 92    | 47.92%  |
| 1-3 times a week | 42    | 21.88%  |
| 4-6 times a week | 19    | 9.90%   |
| 5-7 times a week | 22    | 11.46%  |
| Not Answered     | 17    | 8.85%   |