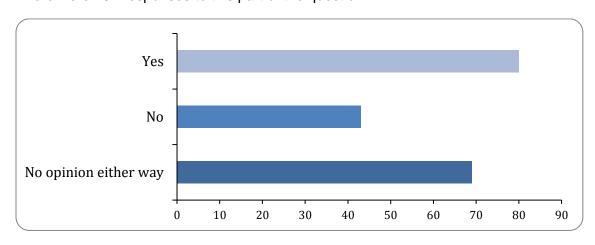

Have you been inspired by seeing more women's sport, and women's sporting success, on TV? (e.g. The Lionesses, The Commonwealth Games, The Hundred)

## TV inspired

There were 192 responses to this part of the question.

| Option | Total | Percent |
|--------|-------|---------|
| Yes    | 80    | 41.67%  |

| No                    | 43 | 22.40% |
|-----------------------|----|--------|
| No opinion either way | 69 | 35.94% |
| Not Answered          | 0  | 0.00%  |