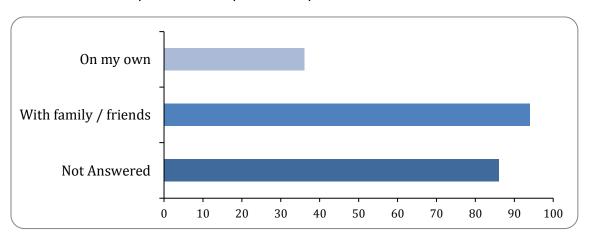

## package options - Afternoon tea

There were 106 responses to this part of the question.

| Option                | Total | Percent |
|-----------------------|-------|---------|
| On my own             | 36    | 18.75%  |
| With family / friends | 94    | 48.96%  |
| Not Answered          | 86    | 44.79%  |