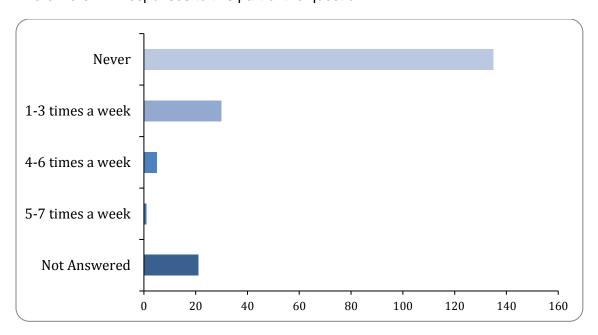

## paid-for activity - Private Gym

There were 171 responses to this part of the question.

| Option           | Total | Percent |
|------------------|-------|---------|
| Never            | 135   | 70.31%  |
| 1-3 times a week | 30    | 15.62%  |
| 4-6 times a week | 5     | 2.60%   |
| 5-7 times a week | 1     | 0.52%   |
| Not Answered     | 21    | 10.94%  |