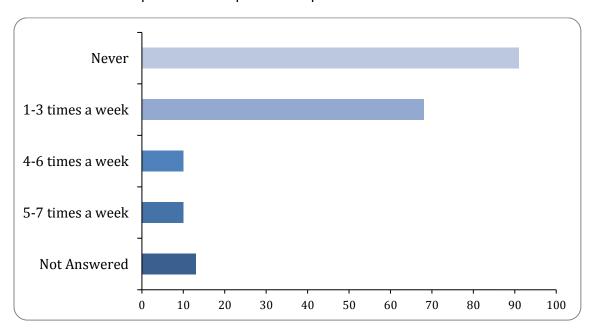

## non paid for activity - Home workout (on your own)

There were 179 responses to this part of the question.

| Option           | Total | Percent |
|------------------|-------|---------|
| Never            | 91    | 47.40%  |
| 1-3 times a week | 68    | 35.42%  |
| 4-6 times a week | 10    | 5.21%   |
| 5-7 times a week | 10    | 5.21%   |
| Not Answered     | 13    | 6.77%   |