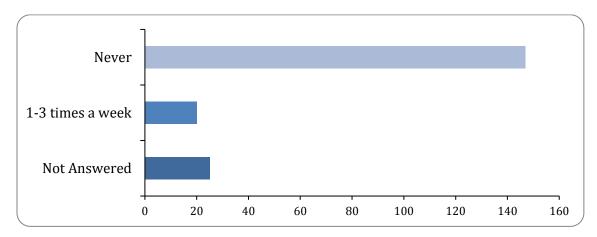

## paid-for activity - Sports Club

There were 167 responses to this part of the question.

| Option           | Total | Percent |
|------------------|-------|---------|
| Never            | 147   | 76.56%  |
| 1-3 times a week | 20    | 10.42%  |
| 4-6 times a week | 0     | 0.00%   |
| 5-7 times a week | 0     | 0.00%   |
| Not Answered     | 25    | 13.02%  |