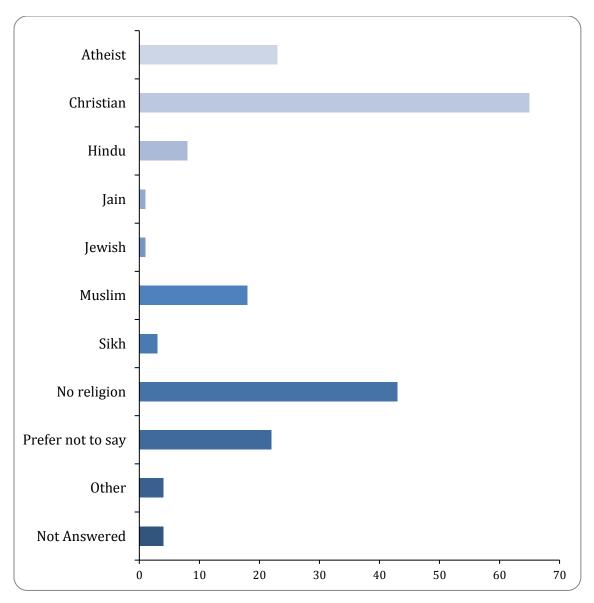

## How would you define your religion or belief? religion

There were 188 responses to this part of the question.

| Option            | Total | Percent |
|-------------------|-------|---------|
| Atheist           | 23    | 11.98%  |
| Bahai             | 0     | 0.00%   |
| Buddhist          | 0     | 0.00%   |
| Christian         | 65    | 33.85%  |
| Hindu             | 8     | 4.17%   |
| Jain              | 1     | 0.52%   |
| Jewish            | 1     | 0.52%   |
| Muslim            | 18    | 9.38%   |
| Sikh              | 3     | 1.56%   |
| No religion       | 43    | 22.40%  |
| Prefer not to say | 22    | 11.46%  |
| Other             | 4     | 2.08%   |