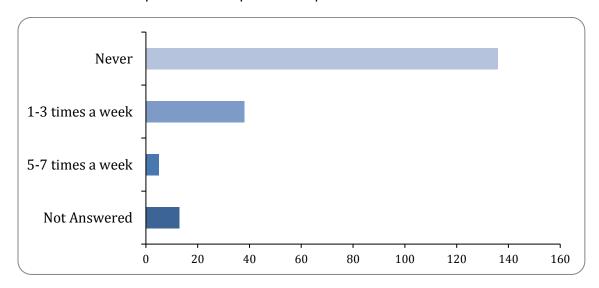

# How often do you participate in paid for physical activities at these locations? paid-for activity - Community facility (community centre, school, place of worship, etc)

There were 179 responses to this part of the question.

| Option           | Total | Percent |
|------------------|-------|---------|
| Never            | 136   | 70.83%  |
| 1-3 times a week | 38    | 19.79%  |
| 4-6 times a week | 0     | 0.00%   |
| 5-7 times a week | 5     | 2.60%   |
| Not Answered     | 13    | 6.77%   |