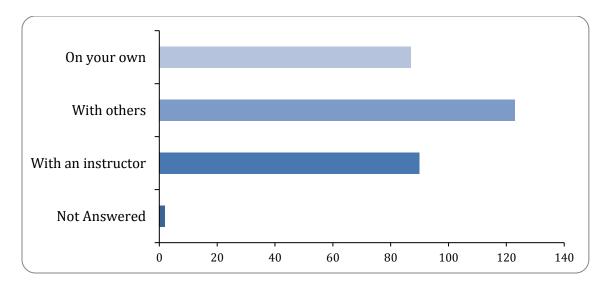

## Do you prefer participating in physical activity:

## activity preferences

There were 190 responses to this part of the question.

| Option             | Total | Percent |
|--------------------|-------|---------|
| On your own        | 87    | 45.31%  |
| With others        | 123   | 64.06%  |
| With an instructor | 90    | 46.88%  |
| Not Answered       | 2     | 1.04%   |