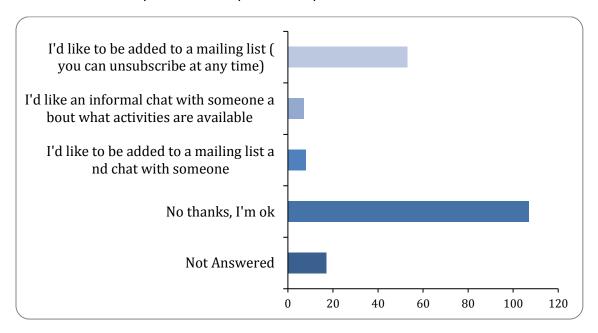

#### **Final comments**

There were 101 responses to this part of the question.

Would you like to receive information / talk to someone about sports / leisure activities that would benefit you and fit in with your lifestyle? contact choices

There were 175 responses to this part of the question.

| Option                                                                     | Total | Percent |
|----------------------------------------------------------------------------|-------|---------|
| I'd like to be added to a mailing list (you can unsubscribe at any time)   | 53    | 27.60%  |
| I'd like an informal chat with someone about what activities are available | 7     | 3.65%   |
| I'd like to be added to a mailing list and chat with someone               | 8     | 4.17%   |
| No thanks, I'm ok                                                          | 107   | 55.73%  |
| Not Answered                                                               | 17    | 8.85%   |