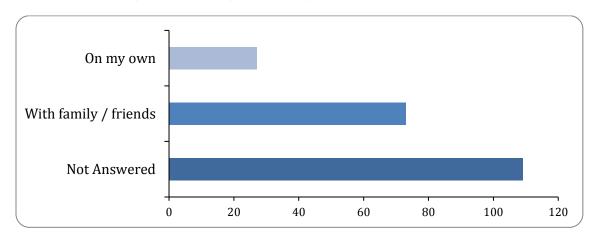

package options - A quiz

| Option                | Total | Percent |
|-----------------------|-------|---------|
| On my own             | 27    | 14.06%  |
| With family / friends | 73    | 38.02%  |
| Not Answered          | 109   | 56.77%  |