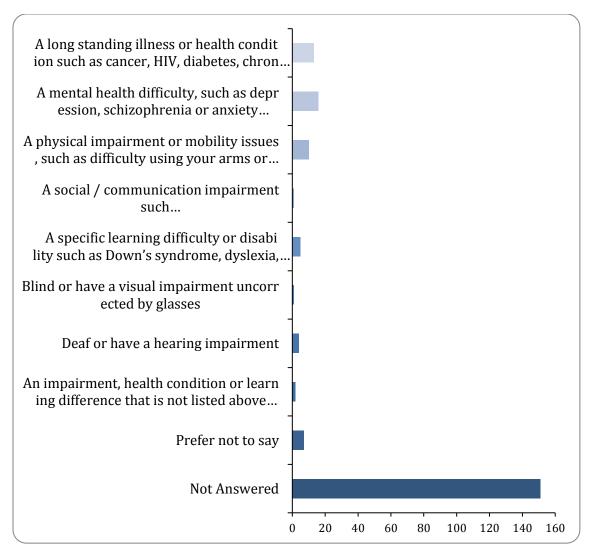

## Disability detail

There were 41 responses to this part of the question.

| Option                                                                                                                                 | Total | Percent |
|----------------------------------------------------------------------------------------------------------------------------------------|-------|---------|
| A long standing illness or health condition such as cancer, HIV, diabetes, chronic heart disease, or epilepsy                          | 13    | 6.77%   |
| A mental health difficulty, such as depression, schizophrenia or anxiety disorder                                                      | 16    | 8.33%   |
| A physical impairment or mobility issues, such as difficulty using your arms or using a wheelchair or crutches                         | 10    | 5.21%   |
| A social / communication impairment such as a speech and language impairment or Asperger's syndrome / other autistic spectrum disorder | 1     | 0.52%   |

| A specific learning difficulty or disability such as Down's syndrome, dyslexia, dyspraxia or AD(H)D   | 5   | 2.60%  |
|-------------------------------------------------------------------------------------------------------|-----|--------|
| Blind or have a visual impairment uncorrected by glasses                                              | 1   | 0.52%  |
| Deaf or have a hearing impairment                                                                     | 4   | 2.08%  |
| An impairment, health condition or learning difference that is not listed above (specify if you wish) | 2   | 1.04%  |
| Prefer not to say                                                                                     | 7   | 3.65%  |
| Other                                                                                                 | 0   | 0.00%  |
| Not Answered                                                                                          | 151 | 78.65% |