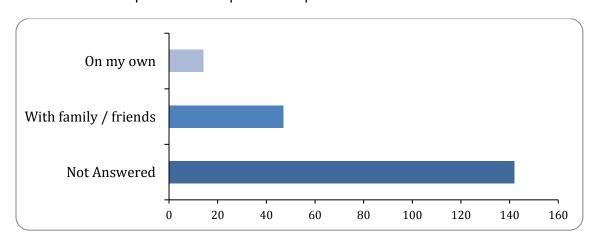

## package options - Karaoke

There were 50 responses to this part of the question.

| Option                | Total | Percent |
|-----------------------|-------|---------|
| On my own             | 14    | 7.29%   |
| With family / friends | 47    | 24.48%  |
| Not Answered          | 142   | 73.96%  |