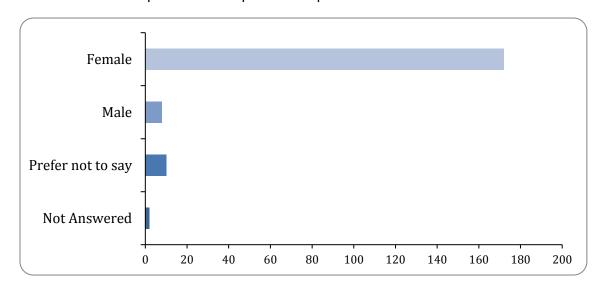

#### sex

There were 190 responses to this part of the question.

| Option            | Total | Percent |
|-------------------|-------|---------|
| Female            | 172   | 89.58%  |
| Male              | 8     | 4.17%   |
| Prefer not to say | 10    | 5.21%   |
| Not Answered      | 2     | 1.04%   |