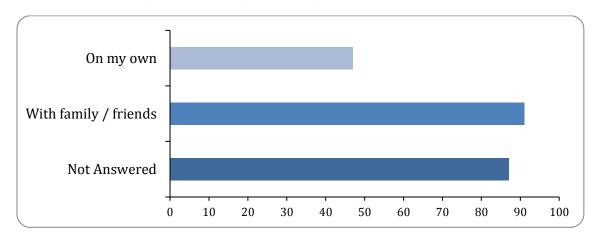

## package options - Lunch

| Option                | Total | Percent |
|-----------------------|-------|---------|
| On my own             | 47    | 24.48%  |
| With family / friends | 91    | 47.40%  |
| Not Answered          | 87    | 45.31%  |